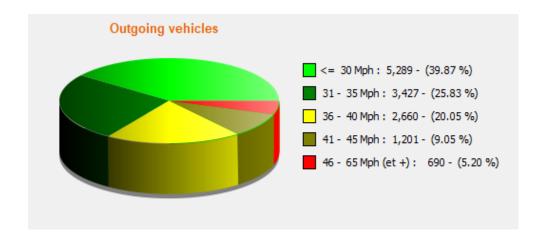

# **ORCHARD CLOSE**

# **OUTGOING TRAFFIC**

|          | 40mph+ | 50mph+ | 60mph+ | 70mpht+ | 80mph+ | Highest speed |
|----------|--------|--------|--------|---------|--------|---------------|
| January  | 1724   | 624    | 22     | 3       | 0      | 75            |
| February | 1825   | 778    | 23     | 1       | 0      | 71            |
| March    | 2157   | 810    | 29     | 2       | 0      | 73            |
| TOTAL    | 5706   | 2212   | 74     | 6       | 0      | 73            |