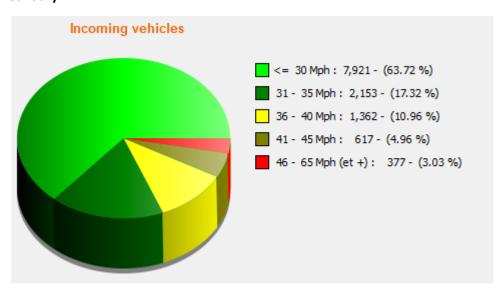

# January

#### **INCOMING TRAFFIC**

|          | 40mph+ | 50mph+ | 60mph+ | 70mpht+ | 80mph+ | Highest speed |
|----------|--------|--------|--------|---------|--------|---------------|
| January  | 1130   | 340    | 9      | 0       | 0      | 64            |
| February | 1513   | 463    | 16     | 0       | 0      | 68            |
| March    | 1707   | 810    | 20     | 1       | 0      | 76            |
| TOTAL    | 4350   | 1613   | 45     | 1       | 0      | 76            |