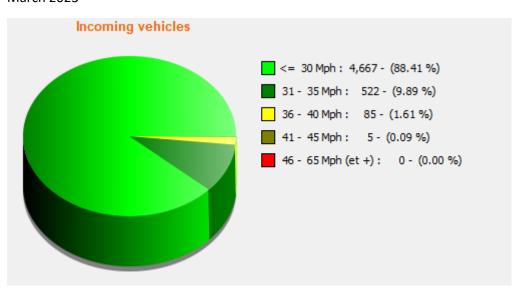

#### March

#### **INCOMING TRAFFIC**

|          | 40mph+ | 50mph+ | 60mph+ | 70mpht+ | 80mph+ | Highest speed |
|----------|--------|--------|--------|---------|--------|---------------|
| January  | 1130   | 340    | 9      | 0       | 0      | 64            |
| February | 1513   | 463    | 16     | 0       | 0      | 68            |
| March    | 1707   | 810    | 20     | 1       | 0      | 76            |
| TOTAL    | 4350   | 1613   | 45     | 1       | 0      | 76            |