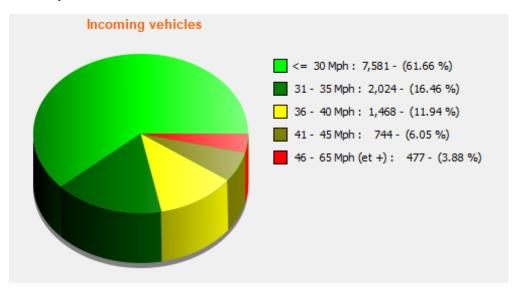

# **February**

#### **INCOMING TRAFFIC**

|          | 40mph+ | 50mph+ | 60mph+ | 70mpht+ | 80mph+ | Highest speed |
|----------|--------|--------|--------|---------|--------|---------------|
| January  | 1130   | 340    | 9      | 0       | 0      | 64            |
| February | 1513   | 463    | 16     | 0       | 0      | 68            |
| March    | 1707   | 810    | 20     | 1       | 0      | 76            |
| TOTAL    | 4350   | 1613   | 45     | 1       | 0      | 76            |