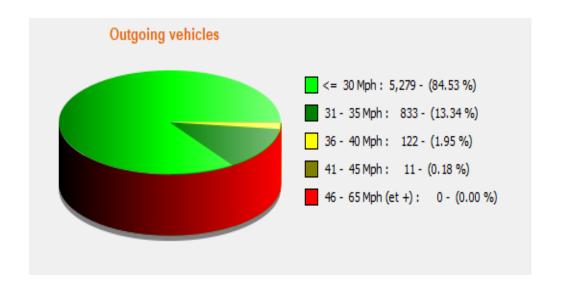

#### March

# **OUTGOING TRAFFIC**

|          | 40mph+ | 50mph+ | 60mph+ | 70mpht+ | 80mph+ | Highest speed |
|----------|--------|--------|--------|---------|--------|---------------|
| January  | 1724   | 624    | 22     | 3       | 0      | 75            |
| February | 1825   | 778    | 23     | 1       | 0      | 71            |
| March    | 2157   | 810    | 29     | 2       | 0      | 73            |
| TOTAL    | 5706   | 2212   | 74     | 6       | 0      | 73            |