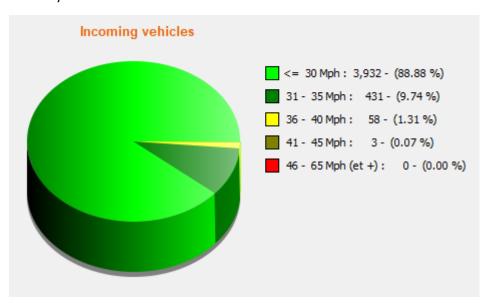

# January

#### **INCOMING TRAFFIC**

|          | 40mph+ | 50mph+ | 60mph+ | 70mpht+ | 80mph+ | Highest speed |
|----------|--------|--------|--------|---------|--------|---------------|
| January  | 1130   | 340    | 9      | 0       | 0      | 64            |
| February | 1513   | 463    | 16     | 0       | 0      | 68            |
| March    | 1707   | 810    | 20     | 1       | 0      | 76            |
| TOTAL    | 4350   | 1613   | 45     | 1       | 0      | 76            |