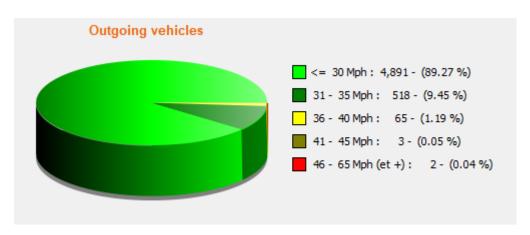

#### **WAR MEMORIAL**

# **OUTGOING TRAFFIC**

|          | 40mph+ | 50mph+ | 60mph+ | 70mpht+ | 80mph+ | Highest speed |
|----------|--------|--------|--------|---------|--------|---------------|
| January  | 12     | 0      | 0      | 0       | 0      | 56            |
| February | 13     | 0      | 0      | 0       | 0      | 43            |
| March    | 23     | 0      | 0      | 0       | 0      | 44            |
| TOTAL    | 48     | 0      | 0      | 0       | 0      | 44            |