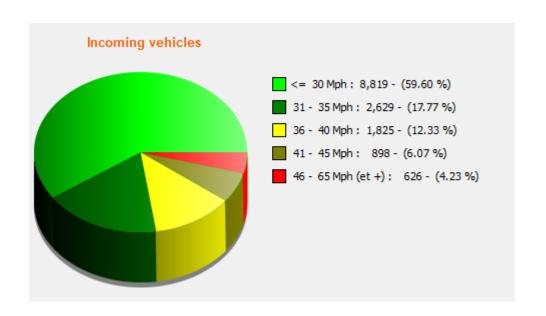

# **ORCHARD CLOSE**

#### **INCOMING TRAFFIC**

|          | 40mph+ | 50mph+ | 60mph+ | 70mpht+ | 80mph+ | Highest speed |
|----------|--------|--------|--------|---------|--------|---------------|
| January  | 1130   | 340    | 9      | 0       | 0      | 64            |
| February | 1513   | 463    | 16     | 0       | 0      | 68            |
| March    | 1707   | 810    | 20     | 1       | 0      | 76            |
| TOTAL    | 4350   | 1613   | 45     | 1       | 0      | 76            |