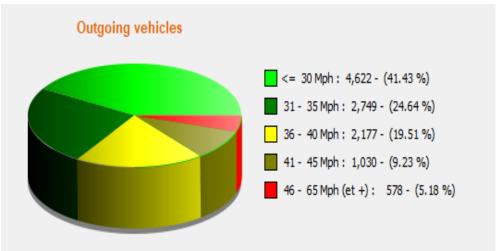

# **February**

# **OUTGOING TRAFFIC**

|          | 40mph+ | 50mph+ | 60mph+ | 70mpht+ | 80mph+ | Highest speed |
|----------|--------|--------|--------|---------|--------|---------------|
| January  | 1724   | 624    | 22     | 3       | 0      | 75            |
| February | 1825   | 778    | 23     | 1       | 0      | 71            |
| March    | 2157   | 810    | 29     | 2       | 0      | 73            |
| TOTAL    | 5706   | 2212   | 74     | 6       | 0      | 73            |