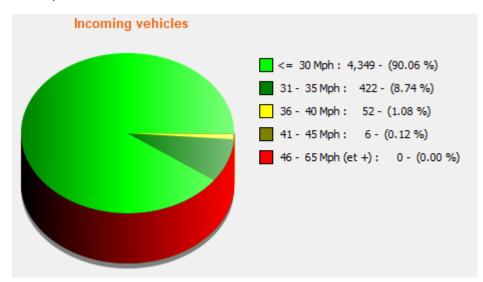

#### **WAR MEMORIAL**

# INCOMING TRAFFIC

|          | 40mph+ | 50mph+ | 60mph+ | 70mpht+ | 80mph+ | Highest speed |
|----------|--------|--------|--------|---------|--------|---------------|
| January  | 11     | 0      | 0      | 0       | 0      | 43            |
| February | 12     | 0      | 0      | 0       | 0      | 43            |
| March    | 14     | 0      | 0      | 0       | 0      | 43            |
| TOTAL    | 37     | 0      | 0      | 0       | 0      | 43            |