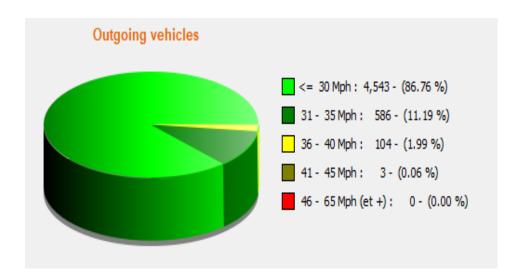

# January

# **OUTGOING TRAFFIC**

|          | 40mph+ | 50mph+ | 60mph+ | 70mpht+ | 80mph+ | Highest speed |
|----------|--------|--------|--------|---------|--------|---------------|
| January  | 1724   | 624    | 22     | 3       | 0      | 75            |
| February | 1825   | 778    | 23     | 1       | 0      | 71            |
| March    | 2157   | 810    | 29     | 2       | 0      | 73            |
| TOTAL    | 5706   | 2212   | 74     | 6       | 0      | 73            |