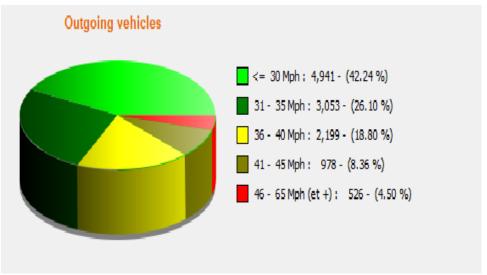

# January

# **OUTGOING TRAFFIC**

|          | 40mph+ | 50mph+ | 60mph+ | 70mpht+ | 80mph+ | Highest speed |
|----------|--------|--------|--------|---------|--------|---------------|
| January  | 1724   | 624    | 22     | 3       | 0      | 75            |
| February | 1825   | 778    | 23     | 1       | 0      | 71            |
| March    | 2157   | 810    | 29     | 2       | 0      | 73            |
| TOTAL    | 5706   | 2212   | 74     | 6       | 0      | 73            |