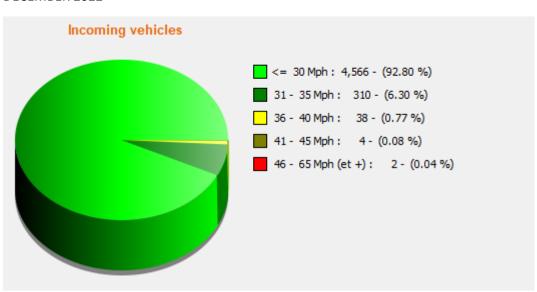

# **SPEED CAMERA DATA SEPTEMBER TO DECEMBER 2022**

## **WAR MEMORIAL DEVICE**

#### SEPTEMBER 2022 to DECEMBER 2022

## **INCOMING TRAFFIC**

|           | 40mph+ | 50mph+ | 60mph+ | 70mpht+ | 80mph+ | Highest speed |
|-----------|--------|--------|--------|---------|--------|---------------|
| September | 6      | 0      | 0      | 0       | 0      | 46            |
| October   | 12     | 0      | 0      | 0       | 0      | 42            |
| November  | 9      | 0      | 0      | 0       | 0      | 43            |
| December  | 9      | 0      | 0      | 0       | 0      | 47            |
| TOTAL     | 36     | 0      | 0      | 0       | 0      | 47            |