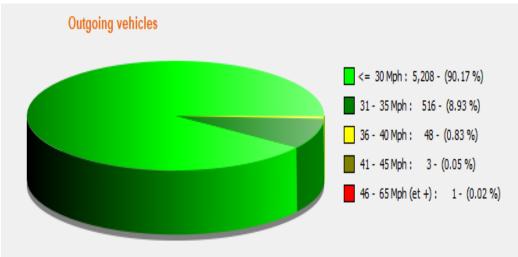

# **SPEED CAMERA DATA SEPTEMBER TO DECEMBER 2022**

## **WAR MEMORIAL DEVICE**

#### SEPTEMBER 2022 to DECEMBER 2022





#### SEPTEMBER 2022





# OCTOBER 2022





#### **NOVEMBER 2022**





# DECEMBER 2022





# NUMBER OF VEHICLES TRAVELLING AT HIGHER SPEEDS

## **INCOMING TRAFFIC**

|           | 40mph+ | 50mph+ | 60mph+ | 70mpht+ | 80mph+ | Highest speed |
|-----------|--------|--------|--------|---------|--------|---------------|
| September | 6      | 0      | 0      | 0       | 0      | 46            |
| October   | 12     | 0      | 0      | 0       | 0      | 42            |
| November  | 9      | 0      | 0      | 0       | 0      | 43            |
| December  | 9      | 0      | 0      | 0       | 0      | 47            |
| TOTAL     | 36     | 0      | 0      | 0       | 0      | 47            |

# OUTGOING TRAFFIC (RECORDS AT 100m BEFORE SPEED LIMIT CHANGES)

|           | 40mph+ | 50mph+ | 60mph+ | 70mpht+ | 80mph+ | Highest speed |
|-----------|--------|------