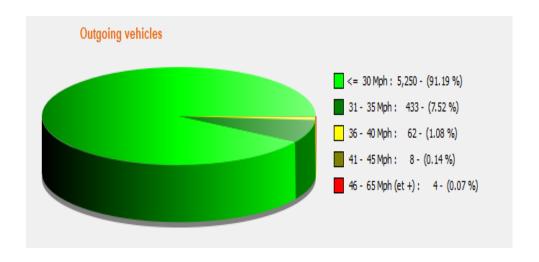

# **SPEED CAMERA DATA SEPTEMBER TO DECEMBER 2022**

## **WAR MEMORIAL DEVICE**

#### SEPTEMBER 2022 to DECEMBER 2022

# OUTGOING TRAFFIC (RECORDS AT 100m BEFORE SPEED LIMIT CHANGES)

|           | 40mph+ | 50mph+ | 60mph+ | 70mpht+ | 80mph+ | Highest speed |
|-----------|--------|--------|--------|---------|--------|---------------|
| September | 9      | 1      | 0      | 0       | 0      | 59            |
| October   | 5      | 1      | 0      | 0       | 0      | 56            |
| November  | 18     | 0      | 0      | 0       | 0      | 47            |
| December  | 12     | 0      | 2      | 0       | 0      | 63            |
| TOTAL     | 44     | 0      | 2      | 0       | 0      | 63            |