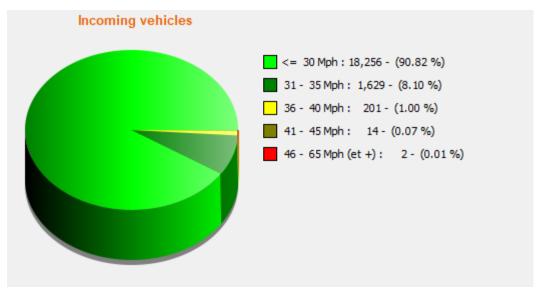

#### SEPTEMBER 2022

# OCTOBER 2022

#### **NOVEMBER 2022**

# DECEMBER 2022

# NUMBER OF VEHICLES TRAVELLING AT HIGHER SPEEDS

## **INCOMING TRAFFIC**

|           | 40mph+ | 50mph+ | 60mph+ | 70mpht+ | 80mph+ | Highest speed |
|-----------|--------|--------|--------|---------|--------|---------------|
| September | 6      | 0      | 0      | 0       | 0      | 46            |
| October   | 12     | 0      | 0      | 0       | 0      | 42            |
| November  | 9      | 0      | 0      | 0       | 0      | 43            |
| December  | 9      | 0      | 0      | 0       | 0      | 47            |
| TOTAL     | 36     | 0      | 0      | 0       | 0      | 47            |