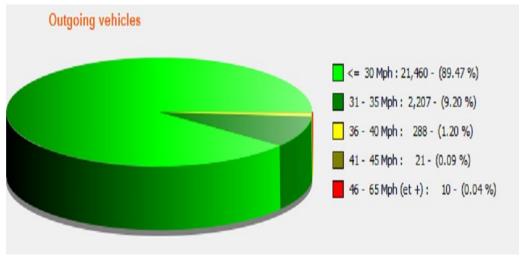

# **SPEED CAMERA DATA SEPTEMBER TO DECEMBER 2022**

## **WAR MEMORIAL DEVICE**

#### SEPTEMBER 2022 to DECEMBER 2022





#### SEPTEMBER 2022





# OCTOBER 2022





#### **NOVEMBER 2022**





# DECEMBER 2022





# NUMBER OF VEHICLES TRAVELLING AT HIGHER SPEEDS

## **INCOMING TRAFFIC**

|           | 40mph+ | 50mph+ | 60mph+ | 70mpht+ | 80mph+ | Highest speed |
|-----------|--------|--------|--------|---------|--------|---------------|
| September | 6      | 0      | 0      | 0       | 0      | 46            |
| October   | 12     | 0      | 0      | 0       | 0      | 42            |
| November  | 9      | 0      | 0      | 0       | 0      | 43            |
| December  | 9      | 0      | 0      | 0       | 0      | 47            |
| TOTAL     | 36     | 0      | 0      | 0       | 0      | 47            |

# OUTGOING TRAFFIC (RECORDS AT 100m BEFORE SPEED LIMIT CHANGES)

|           | 40mph+ | 50mph+ | 60mph+ | 70mpht+ | 80mph+ | Highest speed |