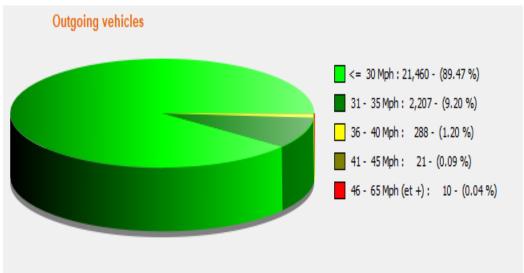

#### SEPTEMBER 2022

# OCTOBER 2022

#### **NOVEMBER 2022**

# DECEMBER 2022

# NUMBER OF VEHICLES TRAVELLING AT HIGHER SPEEDS

# OUTGOING TRAFFIC (RECORDS AT 100m BEFORE SPEED LIMIT CHANGES)

|           | 40mph+ | 50mph+ | 60mph+ | 70mpht+ | 80mph+ | Highest speed |
|-----------|--------|--------|--------|---------|--------|---------------|
| September | 9      | 1      | 0      | 0       | 0      | 59            |
| October   | 5      | 1      | 0      | 0       | 0      | 56            |
| November  | 18     | 0      | 0      | 0       | 0      | 47            |
| December  | 12     | 0      | 2      | 0       | 0      | 63            |
| TOTAL     | 44     | 0      | 2      | 0       | 0      | 63            |