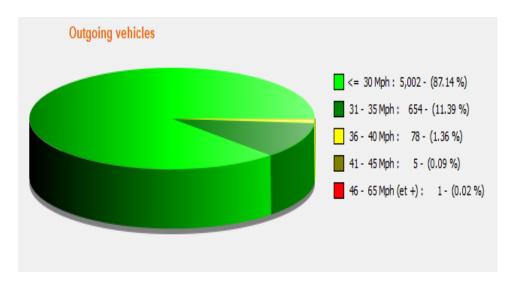

#### SEPTEMBER 2022

# OCTOBER 2022

#### **NOVEMBER 2022**

# DECEMBER 2022

# NUMBER OF VEHICLES TRAVELLING AT HIGHER SPEEDS

# OUTGOING TRAFFIC (RECORDS AT 100m BEFORE SPEED LIMIT CHANGES)

|           | 40mph+ | 50mph+ | 60mph+ | 70mpht+ | 80mph+ | Highest speed |
|-----------|--------|--------|--------|---------|--------|---------------|
| September | 9      | 1      | 0      | 0       | 0      | 59            |
| October   | 5      | 1      | 0      | 0       | 0      | 56            |
| November  | 18     | 0      | 0      | 0       | 0      | 47            |
| December  | 12     | 0      | 2      | 0       | 0      | 63            |
| TOTAL     | 44     | 0      | 2      | 0       | 0      | 63            |