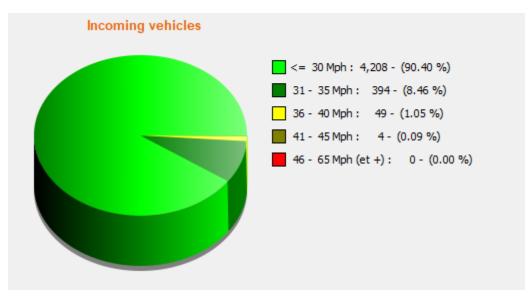

# **SPEED CAMERA DATA SEPTEMBER TO DECEMBER 2022**

## **WAR MEMORIAL DEVICE**

#### SEPTEMBER 2022 to DECEMBER 2022





#### SEPTEMBER 2022





# OCTOBER 2022





#### **NOVEMBER 2022**





# DECEMBER 2022





# NUMBER OF VEHICLES TRAVELLING AT HIGHER SPEEDS

## **INCOMING TRAFFIC**

|           | 40mph+ | 50mph+ | 60mph+ | 70mpht+ | 80mph+ | Highest speed |
|-----------|--------|--------|--------|---------|--------|---------------|
| September | 6      | 0      | 0      | 0       | 0      | 46            |
| October   | 12     | 0      | 0      | 0       | 0      | 42            |
| November  | 9      | 0      | 0      | 0       | 0      | 43            |
| December  | 9      | 0      | 0      | 0       | 0      | 47            |
| TOTAL     | 36     | 0      | 0      | 0       | 0      | 47            |

# OUTGOING TRAFFIC (RECORDS AT 100m BEFORE SPEED LIMIT CHANGES)

|           | 40mph+ | 50mph+ | 60mph+ | 70mpht+ | 80mph+ | Highest speed |
|-----------|--------|----