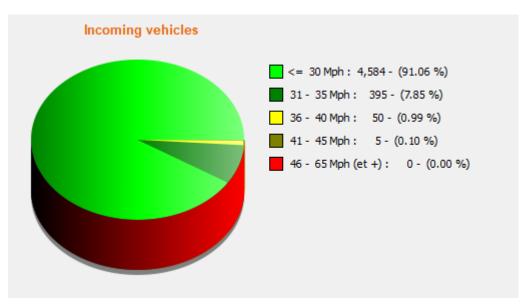

# **SPEED CAMERA DATA SEPTEMBER TO DECEMBER 2022**

## **WAR MEMORIAL DEVICE**

#### SEPTEMBER 2022 to DECEMBER 2022





#### SEPTEMBER 2022





# OCTOBER 2022





#### **NOVEMBER 2022**





# DECEMBER 2022





# NUMBER OF VEHICLES TRAVELLING AT HIGHER SPEEDS

## **INCOMING TRAFFIC**

|           | 40mph+ | 50mph+ | 60mph+ | 70mpht+ | 80mph+ | Highest speed |
|-----------|--------|--------|--------|---------|--------|---------------|
| September | 6      | 0      | 0      | 0       | 0      | 46            |
| October   | 12     | 0      | 0      | 0       | 0      | 42            |
| November  | 9      | 0      | 0      | 0       | 0      | 43            |
| December  | 9      | 0      | 0      | 0       | 0      | 47            |
| TOTAL     | 36     | 0      | 0      | 0       | 0      | 47            |

# OUTGOING TRAFFIC (RECORDS AT 100m BEFORE SPEED LIMIT CHANGES)

|           | 40mph+ | 50mph+ | 60mph+ | 70mpht+ | 80mph+ | Highest speed