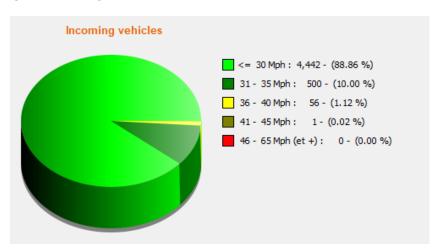

#### SEPTEMBER 2022

# OCTOBER 2022

#### **NOVEMBER 2022**

# DECEMBER 2022

# NUMBER OF VEHICLES TRAVELLING AT HIGHER SPEEDS

## **INCOMING TRAFFIC**

|           | 40mph+ | 50mph+ | 60mph+ | 70mpht+ | 80mph+ | Highest speed |
|-----------|--------|--------|--------|---------|--------|---------------|
| September | 6      | 0      | 0      | 0       | 0      | 46            |
| October   | 12     | 0      | 0      | 0       | 0      | 42            |
| November  | 9      | 0      | 0      | 0       | 0      | 43            |
| December  | 9      | 0      | 0      | 0       | 0      | 47            |
| TOTAL     | 36     | 0      | 0      | 0       | 0      | 47            |